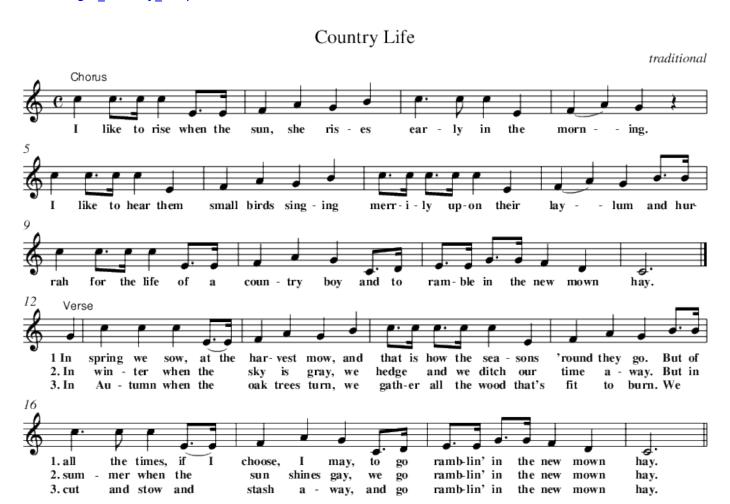

# **Country Life**

- song:1 country life.abc
- song:1 country life.mid
- song:1 country life.pdf

```
%%pagewidth 660
%%stretchlast yes
X:1
T:Country Life
C:traditional
M:C
L:1/8
K:C
V:1 clef=treble
"Chorus"\
c2 c>c c2 E>E | F2 A2 G2 B2 | c3 c c2 E2 | (F2 A2) G2 z2 |
w:I like to rise when the | sun, she ris-es | ear-ly in the | morn- * ing. |
c2 c>c c2 E2 | F2 A2 G2 B2 | c>c c>c c2 E2 | (F2 A2) G2 B>B |
w:I like to hear them | small birds sing-ing | merr-i-ly up-on their | lay- *
```

```
lum and hur-
c2 c>c c2 E>E | F2 A2 G2 C>D | E>E G>G F2 D2 | C6 | ]
w:rah for the life of a | coun-try boy and to | ram-ble in the new mown | hay.
"Verse"\
G2 | c2 c2 c2 (E>E) | F2 A2 G2 B2 | c>c c>c c2 E2 | F2 A2 G2 B>B |
w:1~In | spring we sow, at the | har-vest mow, and | that is how the sea-sons
| 'round they go. But of
w:2.~In | win-ter when the * | sky is gray, we | hedge * and we ditch our |
time a-way.
            But in
w:3.~In | Au- tumn when the * | oak trees turn, we | gath- er all the wood
that's | fit to burn. We*
c3 c c2 (E>E) | F2 A2 G2 C>D | E>E G>G F2 D2 | C6 ||
w:1.~all the times, if I | choose, I may, to go | ramb-lin' in the new mown |
hay. |
w:2.~sum-mer when the * | sun shines gay, we go | ramb-lin' in the new mown |
hay. I
w:3.~cut and stow and* | stash a- way, and go | ramb- lin' in the new mown |
hay.
```

**Chorus:** I like to rise when the sun she rises, Early in the morning I like to hear them small birds singing, Merrily upon their laylum And hurrah for the life of a country boy, And to ramble in the new mown hay.

In spring we sow, at the harvest mow And that is how the seasons round they go But of all the times choose I may To go ramblin' in the new mown hay

## [Chorus]

In winter when the sky is gray We hedge and ditch our time away, But in summer when the sun shines gay, We go ramblin' in the new mown hay.

# [Chorus]

In autumn when the oak trees turn We gather all the wood that's fit to burn We cut and stash and stow away And go ramblin' in the new mown hay.